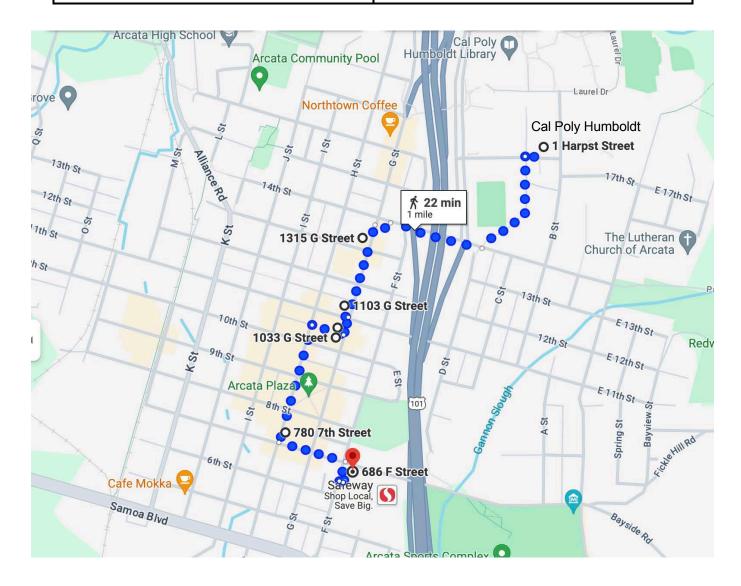

## **ARCATA BANKS**

| Redwood Capital Bank 1315 G Street, Arcata, CA (707) 826-0878 www.redwoodcapitalbank.com   | Wells Fargo Bank<br>1103 G Street, Arcata, CA<br>(707) 822-3642 (707) 822-3642 wellsfargo.com |
|--------------------------------------------------------------------------------------------|-----------------------------------------------------------------------------------------------|
| Chase<br>780 7th Street, Arcata, CA<br>(707) 826-8600 (707) 826-8600 · chase.com           | Compass Community Credit Union<br>1033 G Street, Arcata, CA compassccu.org                    |
| Umpqua Bank<br>1063 G Street, Arcata, CA (707) 269-7329<br>(707) 269-7329 · umpquabank.com | Coast Central Credit Union<br>686 F Street, Arcata, CA coastccu.org                           |